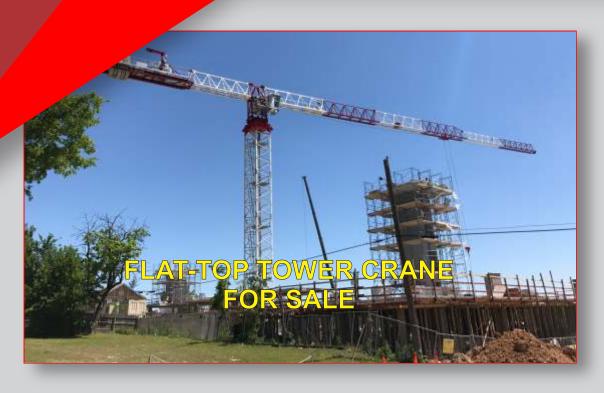

#### COMANSA 21LC290

Complete unit.
Counterweights
Turntable
Cab
Counterdeck
Jib: 242 ft.
Tower Sections
Hoist motor
Swing Motor
Wire Rope

12 X S35 TOWER SECTIONS = 225'

Available - Now! In good condition

## Priced to sell!

Location: Dallas, Fort Worth Area (Mansfield TX.)

Shipping: Available in the continental US

Get more details and a quote

Contact us

sales@lewiscraneandhoist.com

or...

Call Now! 817-225-1090